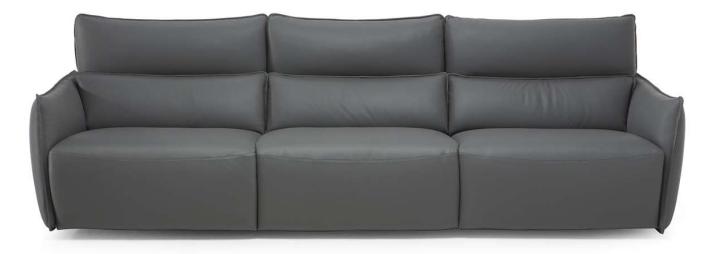

### TECHNICAL INFORMATION

| *           | COVERING | Leather<br>🔽     | Soft Cover                                        |                                                      |               |                                                                                             |
|-------------|----------|------------------|---------------------------------------------------|------------------------------------------------------|---------------|---------------------------------------------------------------------------------------------|
| #           | LEGS     | Wood             | Metal                                             | Plastic                                              | Castors       | Upholstered                                                                                 |
| 4           | FILLING  |                  | Fiber Sea<br>Foam<br>Feather/Fiber Mix<br>Feather | at cushion Fiber<br>Foam<br>Feather/Fiber<br>Feather | Back cushion  | <ul> <li>□ Fiber</li> <li>✓ Foam</li> <li>□ Feather/Fiber Mix</li> <li>□ Feather</li> </ul> |
| <u>\$</u> . | COMFORT  | Standard Comfort | Firm Comfort                                      |                                                      |               |                                                                                             |
| *           | FUNCTION | Bed              | Electric motion                                   | Motion                                               | Recliner<br>🔽 | Sliding                                                                                     |
| *           | OPTIONS  | Nails            | Removable                                         | Contrast Stitching                                   |               |                                                                                             |

#### NOTES

- Dual power mechanism with internal switch on the seat that activates recliner and headrest
- The model has manual adjustable headrest.
- Tight Seat Cushion (the seat cushions of the models are fixed to the frame)
- Tight Back Cushion (the back cushions of the models are fixed to the frame)
- Wood Frame
- Without Feet Assembled (the feet will be in a bag inside the package)
- Plastic Wrap (the model will be wrapped in a plastic bag)
- Feet height 4,0 cm