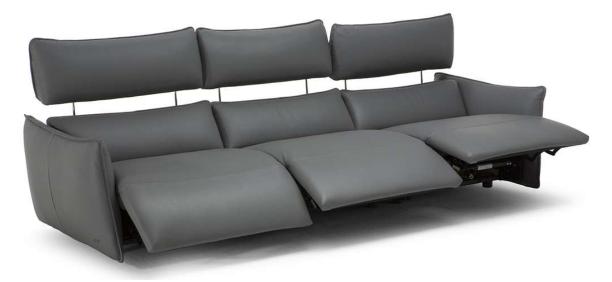

### TECHNICAL INFORMATION

| *           | COVERING | Leather<br>🔽     | Soft Cover                                        |                                                      |               |                                                                                             |
|-------------|----------|------------------|---------------------------------------------------|------------------------------------------------------|---------------|---------------------------------------------------------------------------------------------|
| #           | LEGS     | Wood             | Metal                                             | Plastic                                              | Castors       | Upholstered                                                                                 |
| 4           | FILLING  |                  | Fiber Sea<br>Foam<br>Feather/Fiber Mix<br>Feather | at cushion Fiber<br>Foam<br>Feather/Fiber<br>Feather | Back cushion  | <ul> <li>□ Fiber</li> <li>✓ Foam</li> <li>□ Feather/Fiber Mix</li> <li>□ Feather</li> </ul> |
| <u>\$</u> . | COMFORT  | Standard Comfort | Firm Comfort                                      |                                                      |               |                                                                                             |
| *           | FUNCTION | Bed              | Electric motion                                   | Motion                                               | Recliner<br>🔽 | Sliding                                                                                     |
| *           | OPTIONS  | Nails            | Removable                                         | Contrast Stitching                                   |               |                                                                                             |

#### NOTES

- Dual power mechanism with internal switch on the seat that activates recliner and headrest
- The model has manual adjustable headrest.
- Tight Seat Cushion (the seat cushions of the models are fixed to the frame)
- Tight Back Cushion (the back cushions of the models are fixed to the frame)
- Wood Frame
- Without Feet Assembled (the feet will be in a bag inside the package)
- Plastic Wrap (the model will be wrapped in a plastic bag)
- Feet height 4,0 cm