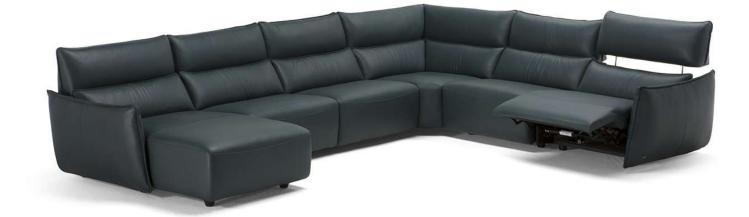

### TECHNICAL INFORMATION

| *           | COVERING | Leather<br>🔽     | Soft Cover                                        |                                                      |               |                                                                                             |
|-------------|----------|------------------|---------------------------------------------------|------------------------------------------------------|---------------|---------------------------------------------------------------------------------------------|
| #           | LEGS     | Wood             | Metal                                             | Plastic                                              | Castors       | Upholstered                                                                                 |
| 4           | FILLING  |                  | Fiber Sea<br>Foam<br>Feather/Fiber Mix<br>Feather | at cushion Fiber<br>Foam<br>Feather/Fiber<br>Feather | Back cushion  | <ul> <li>□ Fiber</li> <li>✓ Foam</li> <li>□ Feather/Fiber Mix</li> <li>□ Feather</li> </ul> |
| <u>\$</u> . | COMFORT  | Standard Comfort | Firm Comfort                                      |                                                      |               |                                                                                             |
| *           | FUNCTION | Bed              | Electric motion                                   | Motion                                               | Recliner<br>🔽 | Sliding                                                                                     |
| *           | OPTIONS  | Nails            | Removable                                         | Contrast Stitching                                   |               |                                                                                             |

#### NOTES

- Dual power mechanism with internal switch on the seat that activates recliner and headrest
- The model has manual adjustable headrest.
- Tight Seat Cushion (the seat cushions of the models are fixed to the frame)
- Tight Back Cushion (the back cushions of the models are fixed to the frame)
- Wood Frame
- Without Feet Assembled (the feet will be in a bag inside the package)
- Plastic Wrap (the model will be wrapped in a plastic bag)
- Feet height 4,0 cm