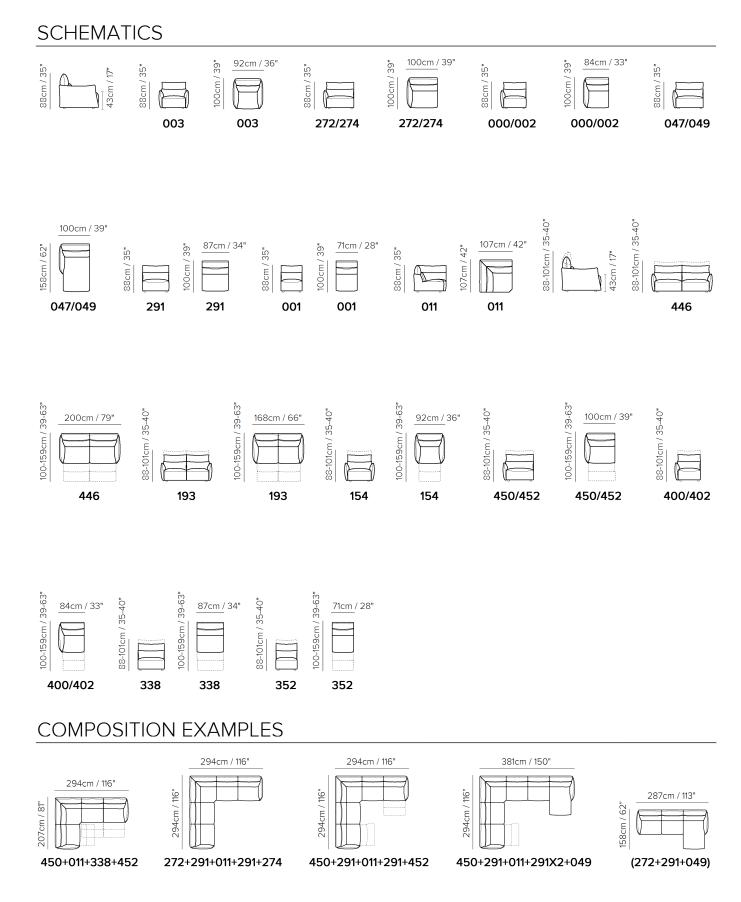

Vers. 450+338+452



■ Vers. 450+338+452



■ Vers. 047+291+291+011+291+452

### Stupore C027



## Stupore C027

### TECHNICAL INFORMATION

| *           | COVERING | Leather<br>🔽     | Soft Cover                                        |                                                      |               |                                                                                             |
|-------------|----------|------------------|---------------------------------------------------|------------------------------------------------------|---------------|---------------------------------------------------------------------------------------------|
| #           | LEGS     | Wood             | Metal                                             | Plastic                                              | Castors       | Upholstered