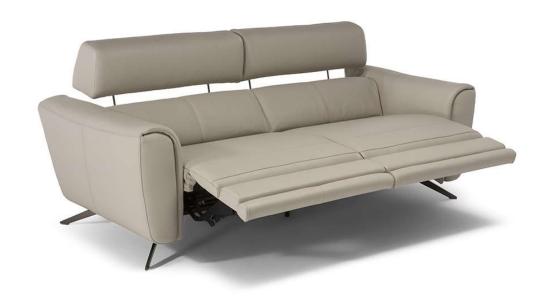

## Complicita' C051

### Complicita' C051

### **NOTES**

- Dual power mechanism with internal switch on the seat that activates recliner and headrest
- The model has manual adjustable headrest.
- Tight Seat Cushion (the seat cushions of the models are fixed to the frame)
- Tight Back Cushion (the back cushions of the models are fixed to the frame)
- Wood Frame
- Without Feet Assembled (the feet will be in a bag inside the package)
- Plastic Wrap (the model will be wrapped in a plastic bag)
- Feet available in metal finishings 75 (Glazed Nickel) / 78 (Black Chrome)
- Feet height 13,0 cm