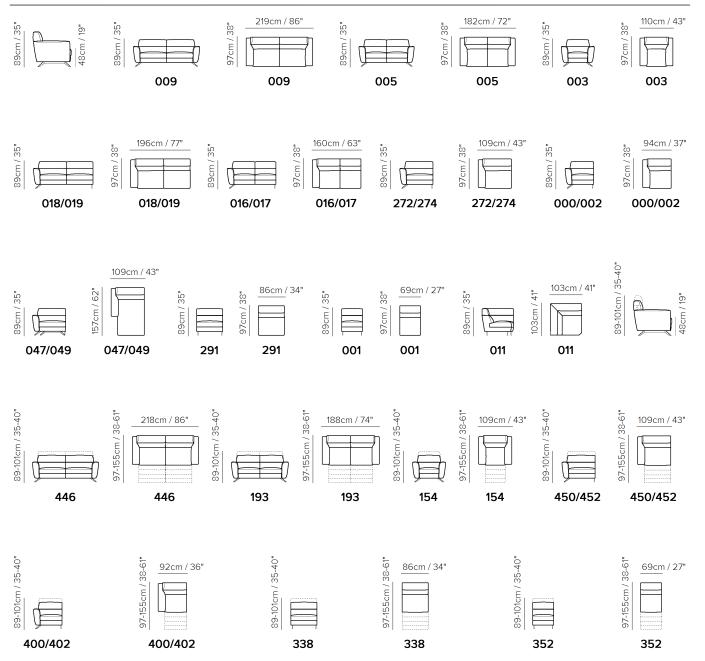

■ Vers. 446



■ Vers. 446



### NATUZZI EDITIONS

## Complicita' C051

#### **SCHEMATICS**



### **COMPOSITION EXAMPLES**





### Complicita' C051

#### TECHNICAL INFORMATION

| *        | COVERING | Leather 🗸        | Soft Cover                                     |                                                  |              |                                      |
|----------|----------|------------------|------------------------------------------------|--------------------------------------------------|--------------|--------------------------------------|
| #        | LEGS     | Wood             | Metal<br>🗸                                     | Plastic                                          | Castors      | Upholstered                          |
| 4        | FILLING  | ✓ F              | iber Seat<br>oam<br>eather/Fiber Mix<br>eather | Cushion ☐ Fiber ☑ Foam ☐ Feathe