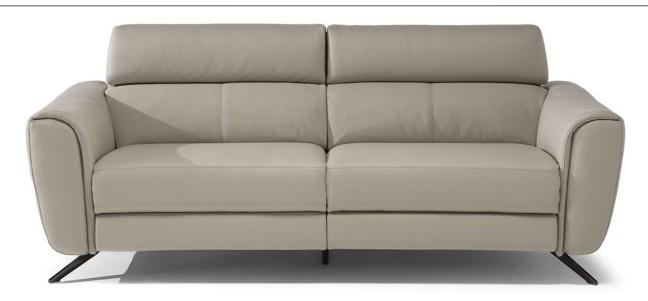

## Complicita' C051

### Complicita' C051

### **NOTES**

- Dual power mechanism with internal switch on the seat that activates recliner and headrest
- The model has manual adjustable headrest.
- Tight Seat Cushion (the seat cushions of the models are fixed to the frame)
- Tight Back Cushion (the back cushions of the models are fixed to the frame)
- Wood Frame
- Without Feet Assembled (the feet will be in a bag inside the package)
- Plastic Wrap (the model will be wrapped in a plastic bag)
- Feet available in metal finishings 75 (Glazed Nickel) / 78 (Black Chrome)
- Feet height 13,0 cm