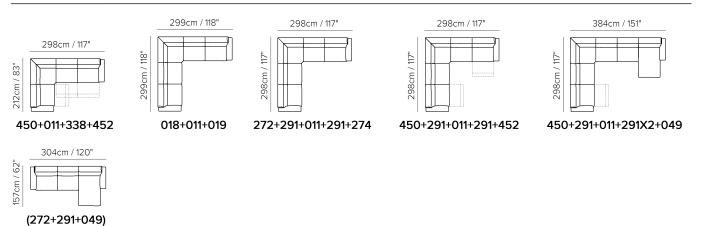

■ Vers. 446



■ Vers. 446



### NATUZZI EDITIONS

## Complicita' C051

#### **SCHEMATICS**



### **COMPOSITION EXAMPLES**





### Complicita' C051

#### TECHNICAL INFORMATION

| *        | COVERING | Leather 🗸        | Soft Cover                                     |                                                  |              |                                      |
|----------|----------|------------------|------------------------------------------------|--------------------------------------------------|--------------|--------------------------------------|
| #        | LEGS     | Wood             | Metal<br>🗸                                     | Plastic                                          | Castors      | Upholstered                          |
| 4        | FILLING  | ✓ F              | iber Seat<br>oam<br>eather/Fiber Mix<br>eather | Cushion ☐ Fiber ☑ Foam ☐ Feather/Fiber ☐ Feather | Back cushion