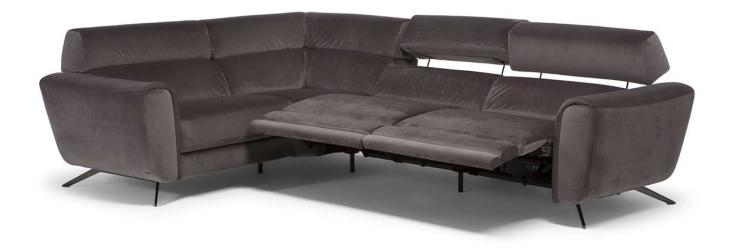

■ Vers. 446



■ Vers. 446



### NATUZZI EDITIONS

## Complicita' C051

#### **SCHEMATICS**



### **COMPOSITION EXAMPLES**





### Complicita' C051

#### TECHNICAL INFORMATION

| *        | COVERING | Leather 🗸        | Soft Cover                                     |                                                  |              |                                      |
|----------|----------|------------------|------------------------------------------------|--------------------------------------------------|--------------|--------------------------------------|
| #        | LEGS     | Wood             | Metal<br>🗸                                     | Plastic                                          | Castors      | Upholstered                          |
| 4        | FILLING  | ✓ F              | iber Seat<br>o