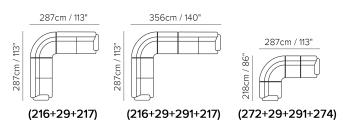

■ Vers. 064



Vers. 009



## **SCHEMATICS**





## COMPOSITION EXAMPLES





# Affetto C055

#### TECHNICAL INFORMATION

| *          | COVERING | Leather 🗸        | Soft Cover                                |                                                   |              |                                      |
|------------|----------|------------------|-------------------------------------------|---------------------------------------------------|--------------|--------------------------------------|
| #          | LEGS     | Wood             | Metal                                     | Plastic 🗸                                         | Castors      | Upholstered                          |
| <b>4</b> / | FILLING  | ZIIII3           | Fiber Seat Foam Feather/Fiber Mix Feather | Cushion ☐ Fiber  ✓ Foam ☐ Feather/Fiber ☐ Feather | Back cushion | Fiber Foam