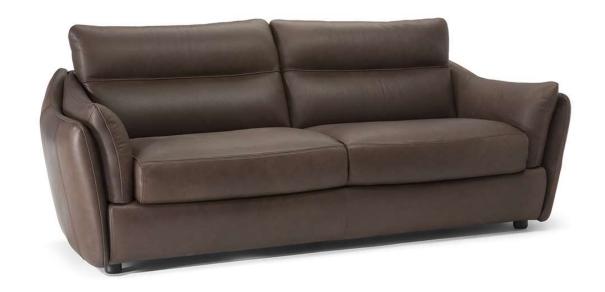

# Affetto C055

#### TECHNICAL INFORMATION

| *          | COVERING | Leather 🗸        | Soft Cover                                |                                                   |              |                                      |
|------------|----------|------------------|-------------------------------------------|---------------------------------------------------|--------------|--------------------------------------|
| #          | LEGS     | Wood             | Metal                                     | Plastic 🗸                                         | Castors      | Upholstered                          |
| <b>4</b> / | FILLING  | ZIIII3           | Fiber Seat Foam Feather/Fiber Mix Feather | Cushion ☐ Fiber  ✓ Foam ☐ Feather/Fiber ☐ Feather | Back cushion | Fiber Foam Feather/Fiber Mix Feather |
| 4          | COMFORT  | Standard Comfort | Firm Comfort                              |                                                   |              |                                      |
| *          | FUNCTION | Bed              | Electric motion                           | Motion                                            | Recliner     | Sliding                              |
| *          | OPTIONS  | Removable        | Nails                                     | Contrast Stitching                                |              |                                      |