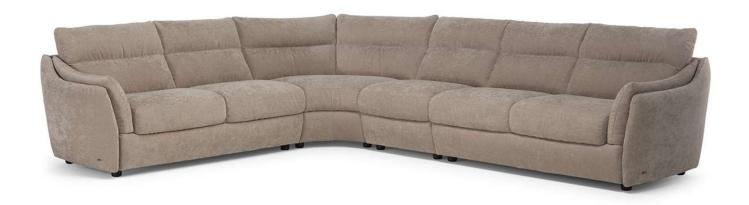

■ Vers. 064



Vers. 009



## **SCHEMATICS**





## COMPOSITION EXAMPLES





# Affetto C055

#### TECHNICAL INFORMATION

| *          | COVERING | Leather 🗸        | Soft Cover                                |                                                   |              |                                      |
|------------|----------|------------------|-------------------------------------------|---------------------------------------------------|--------------|--------------------------------------|
| #          | LEGS     | Wood             | Metal                                     | Plastic 🗸                                         | Castors      | Upholstered                          |
| <b>4</b> / | FILLING  | ZIIII3           | Fiber Seat Foam Feather/Fiber Mix Feather | Cushion ☐ Fiber  ✓ Foam ☐ Fe