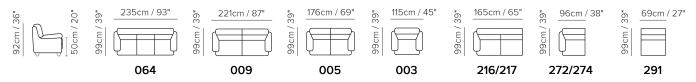

## **SCHEMATICS**

## **NOTES**

- All arms, back and seat surfaces are covered in Top Grain.
- This model is available with split leather exterior covering (Side, Rear and Front Panels)
- Tight Seat Cushion (the seat cushions of the models are fixed to the frame)
- Tight Back Cushion (the back cushions of the models are fixed to the frame)
- No Leather Side (the sectional pieces have the side covered with lining and not leather)
- Wood Frame
- Without Feet Assembled (the feet will be in a bag inside the package)
- Plastic Wrap (the model will be wrapped in a plastic bag)
- Feet height 5,5 cm