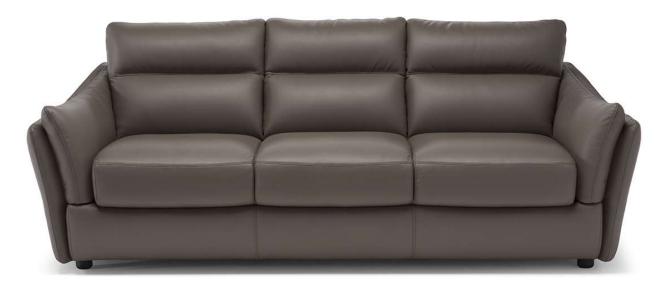

# Affetto C055

#### TECHNICAL INFORMATION

| *          | COVERING | Leather 🗸        | Soft Cover                                |                                                   |              |                                      |
|------------|----------|------------------|-------------------------------------------|---------------------------------------------------|--------------|--------------------------------------|
| #          | LEGS     | Wood             | Metal                                     | Plastic 🗸                                         | Castors      | Upholstered                          |
| <b>4</b> / | FILLING  | ZIIII3           | Fiber Seat Foam Feather/Fiber Mix Feather | Cushion ☐ Fiber  ✓ Foam ☐ Feather/Fiber ☐ Feather | Back cushion | Fiber Foam Feather/Fiber Mix Feather |
| 4          | COMFORT  | Standard Comfort | Firm Comfort                              |                                                   |              |                                      |
| *          | FUNCTION | Bed              | Electric motion                           | Motion                                            | Recliner     | Sliding                              |
| *          | OPTIONS  | Removable        | Nails                                     | Contrast Stitching                                |              |                                      |