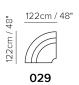

■ Vers. 064



Vers. 009



## **SCHEMATICS**





## COMPOSITION EXAMPLES





# Affetto C055

#### TECHNICAL INFORMATION

| *          | COVERING | Leather 🗸        | Soft Cover                                |                                                   |              |                                      |
|------------|----------|------------------|-------------------------------------------|---------------------------------------------------|--------------|--------------------------------------|
| #          | LEGS     | Wood             | Metal                                     | Plastic 🗸                                         | Castors      | Upholstered                          |
| <b>4</b> / | FILLING  | ZIIII3           | Fiber Seat Foam Feather/Fiber Mix Feather | Cushion ☐ Fiber  ✓ Foam ☐ Feather/Fiber ☐ Feather |